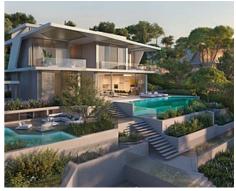

## Location: Benahavís

53 exclusive villas rise gently from the land. They are carefully constructed at different • Reference: AP1378 levels on the hills to ensure every villa enjoys endless panoramas of the Mediterranean • Bedrooms: 4,5,6 Sea.

These amazing residences are available in three different types: Esmeralda Villas with 4 bedrooms, Zafiro Villas with 5 bedrooms and Diamante Villas with 6 bedrooms.

The layout of the exclusive units includes spacious roof terraces, sauna rooms, a home theatre, lush garden and a multipurpose room that can easily be turned into a gym.