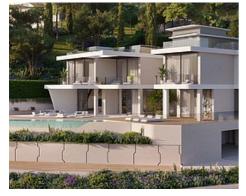

These amazing residences are available in three different types: Esmeralda Villas with 4 bedrooms, Zafiro Villas with 5 bedrooms and Diamante Villas with 6 bedrooms.

The layout of the exclusive units includes spacious roof terraces, sauna rooms, a home theatre, lush garden and a multipurpose room that can easily be turned into a gym.

Price: 3,604,932 € - 8,415,710 €

• **Bathrooms:** 4,5,6

• Plot Size: 1,669 - 2,881 m <sup>2</sup>

• **Built Size:** 822 - 1,450 m <sup>2</sup>