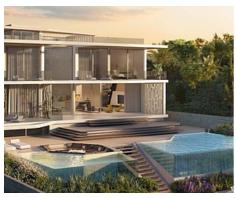

## Location: Benahavís

53 exclusive villas rise gently from the land. They are carefully constructed at different • Reference: AP1378 levels on the hills to ensure every villa enjoys endless panoramas of the Mediterranean • Bedrooms: 4,5,6 Sea.

These amazing residences are available in three different types: Esmeralda Villas with 4 bedrooms, Zafiro Villas with 5 bedrooms and Diamante Villas with 6 bedrooms.

The layout of the exclusive units includes spacious roof terraces, sauna rooms, a home theatre, lush garden and a multipurpose room that can easily be turned into a gym.