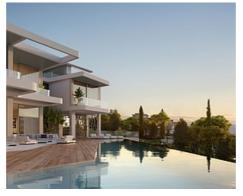

These amazing residences are available in three different types: Esmeralda Villas with 4 bedrooms, Zafiro Villas with 5 bedrooms and Diamante Villas with 6 bedrooms.

The layout of the exclusive units includes spacious roof terraces, sauna rooms, a home theatre, lush garden and a multipurpose room that can easily be turned into a gym.

Price: 3,604,932 € - 8,415,710 €

• **Bathrooms:** 4,5,6

• Plot Size: 1,669 - 2,881 m <sup>2</sup>

• **Built Size:** 822 - 1,450 m <sup>2</sup>